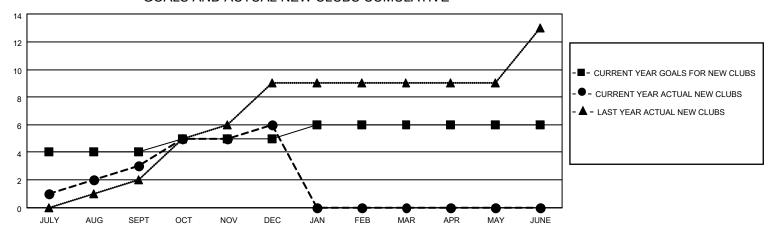

## GOALS AND ACTUAL NEW CLUBS CUMULATIVE

## MONTHLY MEMBERSHIP PROGRESS REPORT

LOCATION INDIA District 320 F Results as of: 12/31/2021

| Clubs RESULTS FOR 2021-2022 |   |   |    | Members RESULTS FOR 2021-2022 |     |     |     |
|-----------------------------|---|---|----|-------------------------------|-----|-----|-----|
|                             |   |   |    |                               |     |     |     |
| JULY/AUG/SEPT               | 4 | 3 | 1  | JULY/AUG/SEPT                 | 20  | 129 | 84  |
| OCT/NOV/DEC                 | 1 | 3 | 14 | OCT/NOV/DEC                   | 110 | 182 | 313 |
| JAN/FEB/MAR                 | 1 | 0 | 0  | JAN/FEB/MAR                   | 50  | 0   | 0   |
| APR/MAY/JUNE                | 0 | 0 | 0  | APR/MAY/JUNE                  | 20  | 0   | 0   |