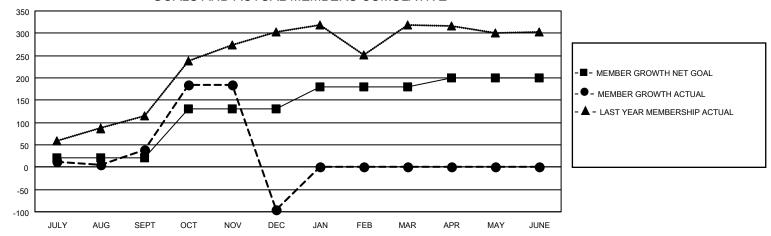

## GOALS AND ACTUAL MEMBERS CUMULATIVE

| DROPPED CLUBS: 15 |     | 39 CLUBS OF 86 ADDED 1 OR<br>MORE NEW MEMBERS | GENDER DISTRIBUTION             |                                |  |
|-------------------|-----|-----------------------------------------------|---------------------------------|--------------------------------|--|
|                   |     | INIONE NEW MEMBERS                            | MALE<br>FEMALE                  | 2,015 (77.38%)<br>589 (22.62%) |  |
| DROPPED MEMBERS   |     |                                               | NON BINARY PREFER NOT TO ANSWER | 0 (0.00%)                      |  |
| DECEASED          | 1   |                                               | THE EKNOT TO ANOWER             | 0 (0.0070)                     |  |
| CLUB CANCELLED    | 279 | CLICK HERE FOR CUMULATIVE                     | TOTAL FAMILY UNIT MEMBERS       | 1,007                          |  |
| OTHER             | 117 | MEMBERSHIP DATA                               |                                 |                                |  |
| TOTAL             | 397 |                                               | FAMILY MEMBERS PAYING HAI       | LF DUES 585                    |  |

## MONTHLY MEMBERSHIP PROGRESS REPORT

LOCATION INDIA District 320 F Results as of: 12/31/2021

| Clubs RESULTS FOR 2021-2022 |   |   |    | Members RESULTS FOR 2021-2022 |     |     |     |
|-----------------------------|---|---|----|-------------------------------|-----|-----|-----|
|                             |   |   |    |                               |     |     |     |
| JULY/AUG/SEPT               | 4 | 3 | 1  | JULY/AUG/SEPT                 | 20  | 129 | 84  |
| OCT/NOV/DEC                 | 1 | 3 | 14 | OCT/NOV/DEC                   | 110 | 182 | 313 |
| JAN/FEB/MAR                 | 1 | 0 | 0  | JAN/FEB/MAR                   | 50  | 0   | 0   |
| APR/MAY/JUNE                | 0 | 0 | 0  | APR/MAY/JUNE                  | 20  | 0   | 0   |